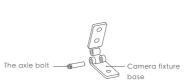

# Bolt Handle

Take off the axle bolt and replace the original base. Tighten the bolt.

4.2 Camera fixture base