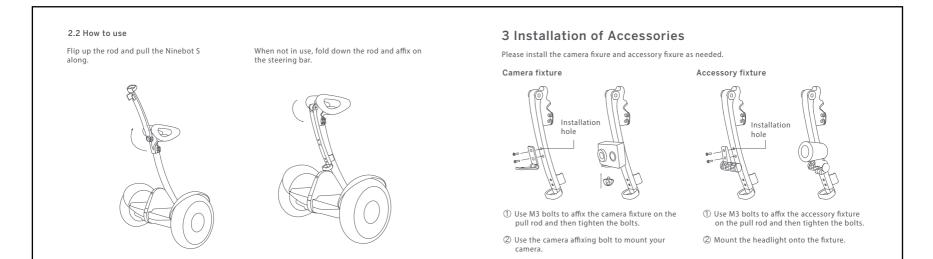

# Pull Rod for Ninebot S User Manual



The manufacturer reserves the right to make changes to the product and update this manual at any time. Visit www.segway.com to download the latest user materials.

Before using, please read the User Manual carefully and install according to the instructions





### **4** Accessory Replacements

### 4.1 Handle

Unscrew the bolts on the bottom of the rod. Take off the original handle and replace with the new one, then tighten the bolts.

# Bolt Handle



Take off the axle bolt and replace the original base. Tighten the bolt.

4.2 Camera fixture base

### 5 Warnings and Cautions

- This product is only applicable to Ninebot S.
- Children should not be allowed to touch or use this product. The product contains detachable parts, which could pose suffocation dangers.
- This product is mainly made of composite materials. Avoid strong external impact. DO NOT use the rod to lift the Ninebot S. DO NOT expose to high temperature for a long time. Keep away from fire.
- To prevent product damage, avoid external forces from hitting or squeezing the rod and t