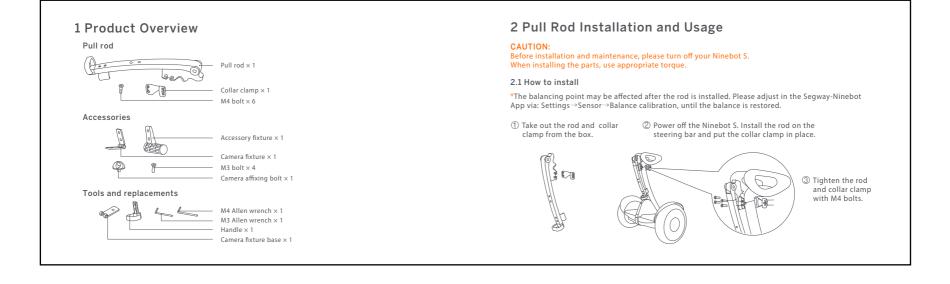

# Pull Rod for Ninebot S User Manual



The manufacturer reserves the right to make changes to the product and update this manual at any time. Visit www.segway.com to download the latest user materials.

Before using, please read the User Manual carefully and install according to the instructions





### **4** Accessory Replacements

### 4.1 Handle

Unscrew the bolts on the bottom of the rod. Take off the original handle and replace with the new one, then tighten the bolts.

# Bolt Handle



Take off the axle bolt and replace the original base. Tighten the bolt.

4.2 Camera fixture base

### 5 Warnings and Cautions

- This product is only applicable to Ninebot S.
- Children should not be allowed to touch or use this product. The product contains detachable parts, which could pose suffocation dangers.
- This product is mainly made of composite materials. Avoid strong external impact. DO NOT use the rod to lift the Ninebot S. DO NOT expose to high temperature for a long time. Keep away from fire.
- To prevent product damage, avoid external forces from hitting or squeezing the rod and